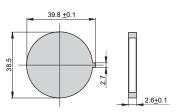

16.223    | ON   | -   | OFF   |
| 16.227    | (ON) | -   | OFF   |
| 16.229    | ON   | -   | (OFF) |

( ) momentary



### **FRAMES**

M6# - cover



M7# - standard



### **ACTUATOR**

T6# - standard



### **TERMINAL**

E2 - faston 4,8 x 0,8



E3 - faston 6,3 x 0,8



Note: References 16103, 16105, 16107, 16203, 16205 and 16207 are available only with E2 terminal.

### **CONTACTS**

S - Standard

6A with resistive load 120VAC 3A with resistive load 250VAC.

10A with resistive load 120VAC 6A with resistive load 250VAC.

15A with resistive load 120VAC 10A with resistive load 250VAC.

### # - COLOR

Note: Substitute # by the code of requested color.

A - blue

**B** - white

C - yellow

**D** - green

E - red

F - black - (standard)

G - gray

H - brown

### **FITTING**



### FRAME M7



### **SELECTION GUIDE**