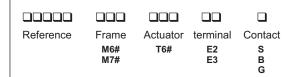

### **REFERENCES**

### **FRAMES**

M6# - cover

M7# - standard

### **ACTUATOR**

T6# - standard

### **TERMINAL**

E2 - faston 4,8 x 0,8

E3 - faston 6,3 x 0,8

Note: References 16103, 16105, 16107, 16203, 16205 and 16207 are available only with E2 terminal.

### **CONTACTS**

S - Standard

6A with resistive load 120VAC 3A with resistive load 250VAC.

10A with resistive load 120VAC 6A with resistive load 250VAC.

15A with resistive load 120VAC 10A with resistive load 250VAC.