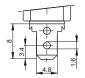

16.103    | ON   | OFF | ON    |
| 16.105    | (ON) | OFF | (ON)  |
| 16.107    | ON   | OFF | (ON)  |
| 16.108    | ON   | -   | (ON)  |
| 16.123    | ON   | -   | OFF   |
| 16.127    | (ON) | -   | OFF   |
| 16.129    | ON   | -   | (OFF) |

( ) momentary

# COVER POLISHED SURFACE

### **DOUBLE-POLE**

| Reference | -    |     | -     |
|-----------|------|-----|-------|
| 16.201    | ON   | -   | ON    |
| 16.203    | ON   | OFF | ON    |
| 16.205    | (ON) | OFF | (ON)  |
| 16.207    | ON   | OFF | (ON)  |
| 16.208    | ON   | -   | (ON)  |
| 16.223    | ON   | -   | OFF   |
| 16.227    | (ON) | -   | OFF   |
| 16.229    | ON   | -   | (OFF) |

( ) momentary



### **FRAMES**

M6# - cover



M7# - standard



### **ACTUATOR**

T6# - standard



### **TERMINAL**

E2 - faston 4,8 x 0,8



E3 - faston 6,3 x 0,8



Note: References 16103, 16105, 16107, 16203, 16205 and 16207 are available only with E2 terminal.

### **CONTACTS**

S - Standard

6A with resistive load 120VAC 3A with resistive load 250VAC.

10A with resistive load 120VAC 6A with resistive load 250VAC.

15A with resistive load 120VAC 10A with resistive load 250VAC.

### # - COLOR

Note: Substitute # by the code of requested color.

A - blue

**B** - white

C - yellow

**D** - green

E - red

F - black - (standard)

G - gray

H - brown

### **FITTING**



### FRAME M7



### **SELECTION GUIDE**