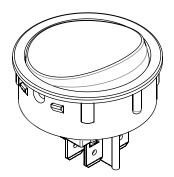

# **16.200 SERIES**

## **ROCKER SWITCHES**

### **SPECIFICATIONS:**

**ELECTRICAL CHARACTERISTICS:** 10A with resistive load 120VAC and 6A with resistive load 250VAC (B contact ). CONTACT RESISTANCE: maximum of 10 miliohms with 1A DC. INSULATION RESISTANCE: minimum of 1.000 megaohms. DIELECTRIC WITHSTAND: 1.000V(RMS) for 1 minute (minimum).

**OPERATION TEMPERATURE:** from 0°C to 55°C.



### **REFERENCES**

### SINGLE-POLE

| Reference | 1    |     |       |
|-----------|------|-----|-------|
| 16.101    | ON   | -   | ON    |
| 16.103    | ON   | OFF | ON    |
| 16.105    | (ON) | OFF | (ON)  |
| 16.107    | ON   | OFF | (ON)  |
| 16.108    | ON   | -   | (ON)  |
| 16.123    | ON   | -   | OFF   |
| 16.127    | (ON) | -   | OFF   |
| 16.129    | ON   | -   | (OFF) |

( ) momentary

#