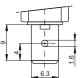

### **FRAMES**

M6# - cover

M7# - standard

### **TERMINAL**

E2 - faston 4,8 x 0,8

E3 - faston 6,3 x 0,8

Note: References 16103, 16105, 16107, 16203, 16205 and 16207 are available only with E2 terminal.