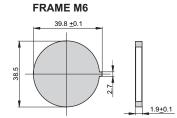

-   | (ON)  |
| 16.223    | ON   | -   | OFF   |
| 16.227    | (ON) | -   | OFF   |
| 16.229    | ON   | -   | (OFF) |

( ) momentary



### **FRAMES**

M6# - cover



M7# - standard



### **ACTUATOR**

T6# - standard



### **TERMINAL**

E2 - faston 4,8 x 0,8



E3 - faston 6,3 x 0,8



Note: References 16103, 16105, 16107, 16203, 16205 and 16207 are available only with E2 terminal.

### **CONTACTS**

S - Standard

6A with resistive load 120VAC 3A with resistive load 250VAC.

10A with resistive load 120VAC 6A with resistive load 250VAC.

15A with resistive load 120VAC 10A with resistive load 250VAC.

### # - COLOR

Note: Substitute # by the code of requested color.

A - blue

**B** - white

C - yellow

**D** - green

E - red

F - black - (standard)

G - gray

H - brown

### **FITTING**



### FRAME M7



### **SELECTION GUIDE**