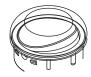

e | 1    |     |       |
|-----------|------|-----|-------|
| 16.101    | ON   | -   | ON    |
| 16.103    | ON   | OFF | ON    |
| 16.105    | (ON) | OFF | (ON)  |
| 16.107    | ON   | OFF | (ON)  |
| 16.108    | ON   | -   | (ON)  |
| 16.123    | ON   | -   | OFF   |
| 16.127    | (ON) | -   | OFF   |
| 16.129    | ON   | -   | (OFF) |

( ) momentary

# COVER POLISHED SURFACE

### **DOUBLE-POLE**

| Reference | -    |     | -     |
|-----------|------|-----|-------|
| 16.201    | ON   | -   | ON    |
| 16.203    | ON   | OFF | ON    |
| 16.205    | (ON) | OFF | (ON)  |
| 16.207    | ON   | OFF | (ON)  |
| 16.208    | ON   | -   | (ON)  |
| 16.223    | ON   | -   | OFF   |
| 16.227    | (ON) | -   | OFF   |
| 16.229    | ON   | -   | (OFF) |

( ) momentary



### **FRAMES**

M6# - cover



M7# - standard



### **ACTUATOR**

T6# - standard



### **TERMINAL**

E2 - faston 4,8 x 0,8



E3 - faston 6,3 x 0,8



Note: References 16103, 16105, 16107, 16203, 16205 and 16207 are available only with E2 terminal.

### **CONTACTS**

S - Standard

6A with resistive load 120VAC 3A with resistive load 250VAC.

10A with resistive load 120VAC 6A with resistive load 250VAC.

15A with resistive load 120VAC 10A with resistive load 250VAC.

### # - COLOR

Note: Substitute # by the code of requested color.

A - blue

**B** - white

C - yellow

**D** - green

E - red

F - black - (standard)

G - gray

H - brown

### **FITTING**



### FRAME M7



### **SELECTION GUIDE**