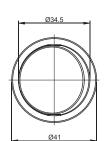

**

### SINGLE-POLE

| Reference | 1    |     |       |
|-----------|------|-----|-------|
| 16.101    | ON   | -   | ON    |
| 16.103    | ON   | OFF | ON    |
| 16.105    | (ON) | OFF | (ON)  |
| 16.107    | ON   | OFF | (ON)  |
| 16.108    | ON   | -   | (ON)  |
| 16.123    | ON   | -   | OFF   |
| 16.127    | (ON) | -   | OFF   |
| 16.129    | ON   | -   | (OFF) |

( ) momentary

# COVER POLISHED SURFACE

### **DOUBLE-POLE**

| Reference | -    |     | -     |
|-----------|------|-----|-------|
| 16.201    | ON   | -   | ON    |
| 16.203    | ON   | OFF | ON    |
| 16.205    | (ON) | OFF | (ON)  |
| 16.207    | ON   | OFF | (ON)  |
| 16.208    | ON   | -   | (ON)  |
| 16.223    | ON   | -   | OFF   |
| 16.227    | (ON) | -   | OFF   |
| 16.229    | ON   | -   | (OFF) |

( ) momentary



### **FRAMES**

M6# - cover



M7# - standard



### **ACTUATOR**

T6# - standard



### **TERMINAL**

E2 - faston 4,8 x 0,8



E3 - faston 6,3 x 0,8



Note: References 16103, 16105, 16107, 16203, 16205 and 16207 are available only with E2 terminal.

### **CONTACTS**

S - Standard

6A with resistive load 120VAC 3A with resistive load 250VAC.

10A with resistive load 120VAC 6A with resistive load 250VAC.

15A with resistive load 120VAC 10A with resistive load 250VAC.

### # - COLOR

Note: Substitute # by the code of requested color.

A - blue

**B** - white

C - yellow

**D** - green

E - red

F - black - (standard)

G - gray

H - brown

### **FITTING**



### FRAME M7



### **SELECTION GUIDE**