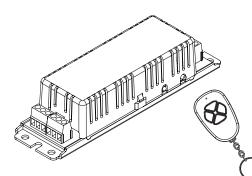

## REMOTE CONTROL SET TRX-311

Residential and commercial automation system that allows the activation of lamps, fans and other electro-electronic equipment by remote control.

| SPECIFICATIONS              |                               |  |  |
|-----------------------------|-------------------------------|--|--|
| Supply Voltage              | Automatic Bivolt (100-240VAC) |  |  |
| Maximum power per channel   | 500W (resistive load)*        |  |  |
| Operation frequency         | 433,92 MHz                    |  |  |
| Encoding type               | Code Learning (Ht6p20d)       |  |  |
| Reach                       | 35 meters without obstacles   |  |  |
| Consumption at rest         | 0,6W                          |  |  |
| Maximum ambient temperature | 50°C                          |  |  |

\* The TRX-311 remote control set comes with a remote control.