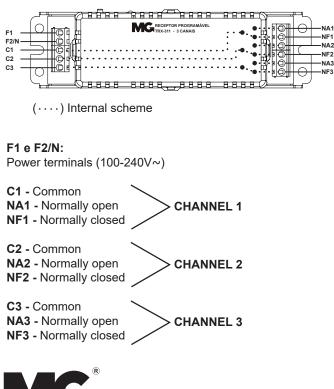

#### WIRING CONNECTION

### **GENERAL FEATURES**

- 3 independent channels.
- Programming up to 40 remote controls per receiver.
- Internal power supply.
- Receiver box with tabs for attachment.
- Additional remote controls sold separately.
- Operation modes of receiver: with retention (bistable) or without retention (monostable).
- NO/NC contacts isolated from the mains, which allow the connection of loads at voltages different from the voltage of the receiver.