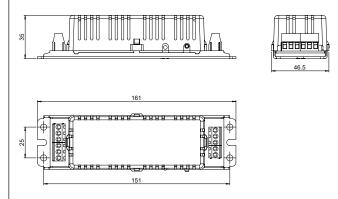

e Learning (Ht6p20d)       |  |  |
| Reach                       | 35 meters without obstacles   |  |  |
| Consumption at rest         | 0,6W                          |  |  |
| Maximum ambient temperature | 50°C                          |  |  |

\*For lamps, use the table below:

| Type of lamp <sup>1</sup> | Voltage |       |
|---------------------------|---------|-------|
| Type of lamp              | 127V~   | 220V~ |
| ୁ Incandescent / Halogen  | 500W    | 700W  |
| Fluorescent / Compact     | 125W    | 250W  |
| ₽ LED <sup>2</sup>        | 125W    | 125W  |

To drive metal halide, sodium, mercury or mixed light lamps, use auxiliary devices such as contactors.
Do not install more than 7 lamps or light fixtures in the same sensor.

#### WIRING CONNECTION



# MARGIRIUS

### DIMENSIONS



### **GENERAL FEATURES**

- 3 independent channels.
- Programming up to 40 remote controls per receiver.
- Internal power supply.
- Receiver box with tabs for attachment.
- Additional remote controls sold separately.
- Operation modes of receiver: with retention (bistable) or without retention (monostable).
- NO/NC contacts isolated from the mains, which allow the connection of loads at voltages different from the voltage of the receiver.

| SELECT GUIDE           |            |  |  |  |
|------------------------|------------|--|--|--|
| REMOTE CONTROL SET (*) |            |  |  |  |
|                        |            |  |  |  |
| Model                  |            |  |  |  |
| TRX-311                |            |  |  |  |
| REMOTE CONTROL         |            |  |  |  |
|